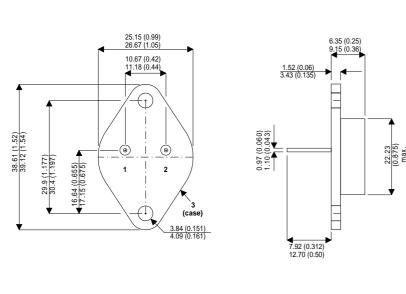

Dimensions in mm (inches).

**Bipolar NPN Device in a** Hermetically sealed TO3 Metal Package.

## **TO3 (TO204AA) PINOUTS**

1 – Base 2 – Emitter Case - Collector

| Parameter                 | Test Conditions                           | Min. | Тур. | Max. | Units |
|---------------------------|-------------------------------------------|------|------|------|-------|
| V <sub>CEO</sub> *        |                                           |      |      | 100  | V     |
| I <sub>C(CONT)</sub>      |                                           |      |      | 6    | А     |
| h <sub>FE</sub>           | @ 4/2 (V <sub>ce</sub> / I <sub>c</sub> ) | 30   |      | 90   | -     |
| f <sub>t</sub>            |                                           |      | 10M  |      | Hz    |
| P <sub>D</sub>            |                                           |      |      | 85   | W     |
| * Maximum Working Voltage |                                           |      |      |      |       |